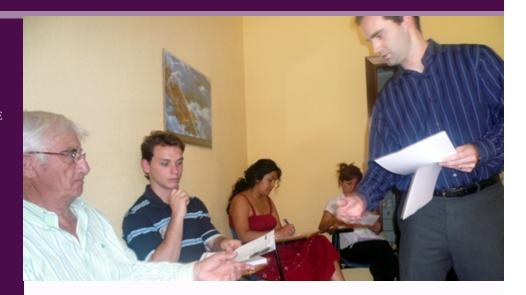

# **TRAINING COURSE SCHEDULE**

The course is full-time for over 4 weeks. Course hours are Monday, Tuesday and Wednesday - 9:30 am to 5 pm with one hour for lunch, Thursday and Friday - 9:30 am to 1 pm followed by teaching your 1-hour class during the afternoon. Teaching practise starts at 2 pm every Thursday and Friday. When you arrive, you will be given a detailed course timetable and your teaching practice schedule.

#### ARRIVAL ON THE FIRST DAY OF THE COURSE

The course starts at 9:30 am sharp. Please try to arrive at 9:15 am because you will have to sign the register and hand in your signed course payment receipts.