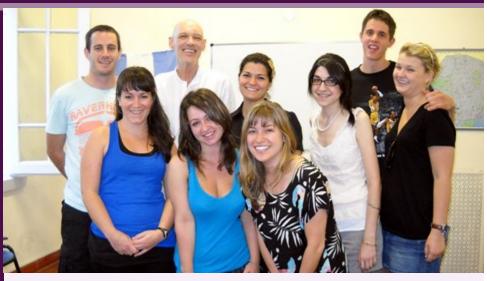

# WHO WILL I STUDY WITH?

- 1. Your fellow students come from different countries and backgrounds
- 2. Your trainers who are highly experienced, seasoned TEFL professionals
- 3. Your support staff who are extremely helpful, courteous and will assist you wherever possible